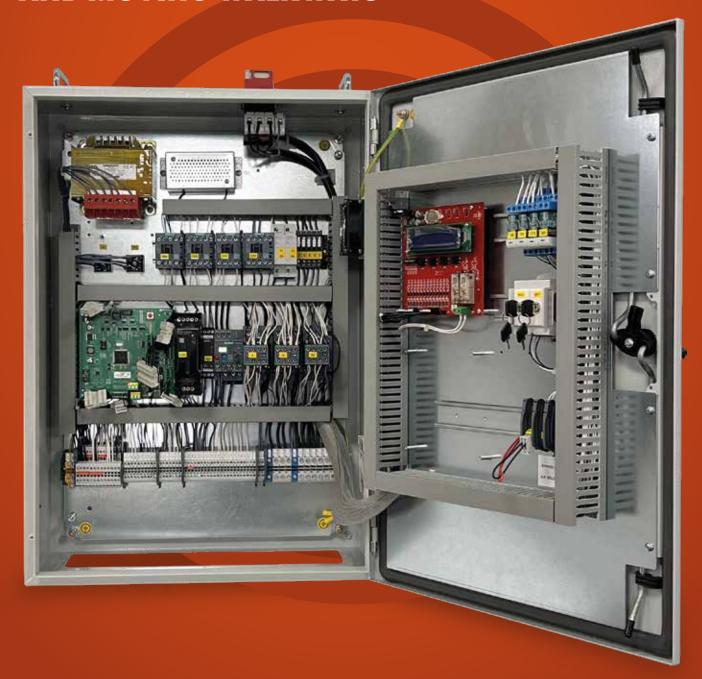

## Modern engeneering equipment for maximum comfort

The control panel can be designed to your technical specifications for the modernization of escalators and moving walkways.

The system is equipped with a SIL3 certified board: designed by our technicians to guarantee the highest performance, verify the presence of the steps and control the sliding speed of the handrail.

## **Functionality**

Control of the presence of steps and speed of the handrail with SIL3 certified board

Motor control management via optimized inverter

Fault diagnostics with serial communication

Three-phase power supply

Management of programmable operating modes: Continuous | Stand-By | Start&Stop

Regenerative module (optional)

Wiring with halogen free cable (optional)

IP55 cabinet (optional)

Programmed and pre-wired directional displays (optional)