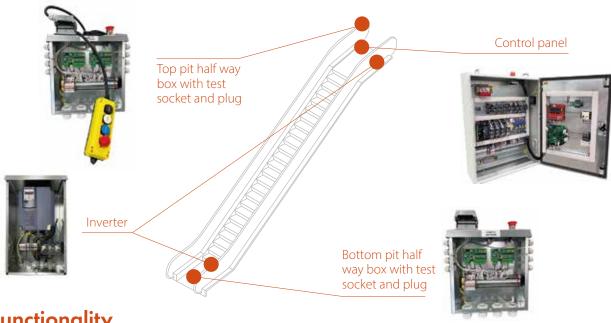

Remote control

## **Functionality**

Control of the presence of steps and speed of the handrail with SIL3 certified board

Motor control management via optimized inverter

Fault diagnostics with serial communication

Three-phase power supply